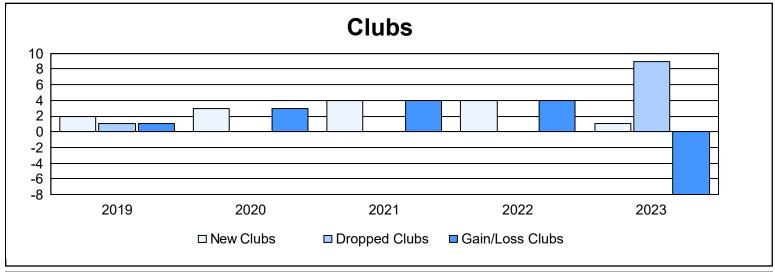

District E 3 As of June 2023 Cumulative

| Year      | New<br>Clubs | Dropped<br>Clubs | Gain/<br>Loss<br>Clubs | New<br>Members | Charter<br>Members | Reinstate<br>Members | Transfer<br>Members | Total<br>Member<br>Added | Total<br>Members<br>Dropped | Gain/<br>Loss<br>Members |
|-----------|--------------|------------------|------------------------|----------------|--------------------|----------------------|---------------------|--------------------------|-----------------------------|--------------------------|
| 2018-2019 | 2            | 1                | 1                      | 147            | 49                 | 0                    | 5                   | 201                      | 163                         | 38                       |
| 2019-2020 | 3            | 0                | 3                      | 96             | 83                 | 0                    | 0                   | 179                      | 62                          | 117                      |
| 2020-2021 | 4            | 0                | 4                      | 132            | 110                | 1                    | 1                   | 244                      | 94                          | 150                      |
| 2021-2022 | 4            | 0                | 4                      | 70             | 114                | 1                    | 8                   | 193                      | 259                         | -66                      |
| 2022-2023 | 1            | 9                | -8                     | 88             | 31                 | 1                    | 6                   | 126                      | 399                         | -273                     |
| Average   | 3            | 2                | 1                      | 107            | 77                 | 1                    | 4                   | 189                      | 195                         | -7                       |